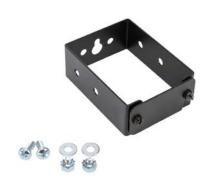

## **Vertical Cable Ring**

- Designed to fit standard 19 in [483 mm] rails.
- Designed to mount to ganging holes located on most Hammond Open Frame Racks.
- Includes mounting hardware.
- Can also be used as an open vertical cable manager between two racks.

## Construction

- Constructed of steel.
- Mounting holes are approximately 1.25in [32 mm] apart.
- Finished in smooth black powder coat.

## Listings

- $\bullet$  TAA Compliant for GSA Schedule purchases.
- ROHS Compliant

| Vertical Cable Ring                       |         |                                    |              |
|-------------------------------------------|---------|------------------------------------|--------------|
| Part Number                               | Price   | Overall Size HxWxD                 | Drawing Link |
| CMRC34BK1                                 | \$25.00 | 1.50 x 3.00 x 4.00 [38 x 76 x 102] | PDF          |
| Note: Dimensions in inches [millimeters]. |         |                                    |              |